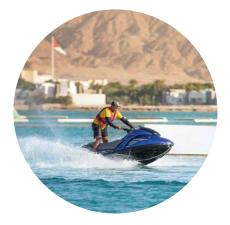

## WATER SPORTS:

| Product(s)         | No# of Products | Activity Duration | Price  | Age Range          |
|--------------------|-----------------|-------------------|--------|--------------------|
| Flying Board       | 1               | 15 mins           | 60 JDs | 12 to 65 years old |
| Catamaran Boat     | 1               | 30 mins           | 45 JDs | 12 to 65 years old |
| SUP Inflatable     | 1               | 45 mins           | 20 JDs | 12 to 65 years old |
| Inflatable Kayak   | 1               | 45 mins           | 20 JDs | 08 to 65 years old |
| Water Zorbing Ball | 1               | 15 mins           | 20 JDs | 06 to 65 years old |