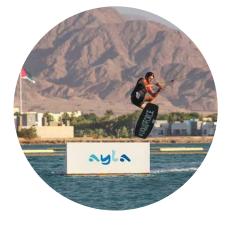

## **CABLE PARK PROGRAMS:**

| Program                   | Duration | Repetition | Price  | Ways/lines    | Awards                                           |
|---------------------------|----------|------------|--------|---------------|--------------------------------------------------|
| Professional mode         | 30 min   | 6 classes  | 80 JDs | Two ways      | Certificate + 1 Voucher for Half an hour cabling |
| Beginners to professional | 30 min   | 6 classes  | 70 JDs | Straight line | 1 Voucher for Half an hour cabling               |

Prices for regular cable park: "Either Knee board, Wake board or Water ski"

One hour cable park on kids' cable - 20 JDs

One hour cable park on Adults' cable - 25 JDs

These fees includes the below:

1- Life Jacket